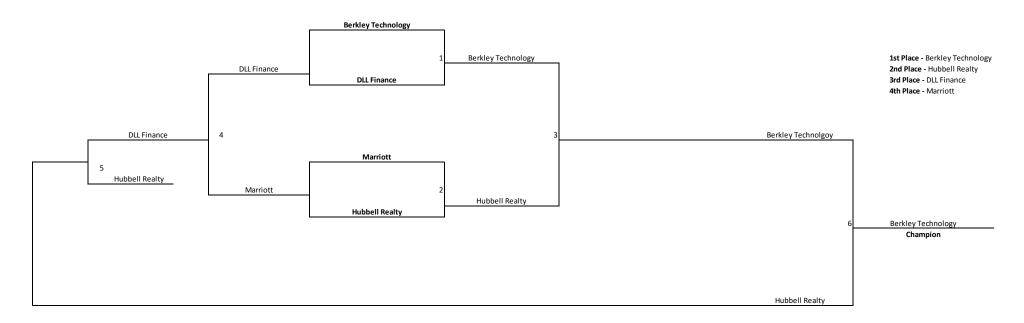

## **Medium Division**

2016 Sand Volleyball The Sands 6214 Grand Ave. Des Moines, IA 50312 Saturday, July 16

\*Best 2 out of 3 games to score of 23 and cap of 25. Third game goes to 15 with a cap of 17.

<sup>\*\*</sup>Be prepared to play immediately after your games. If we get ahead of schedule, we will stay ahead.