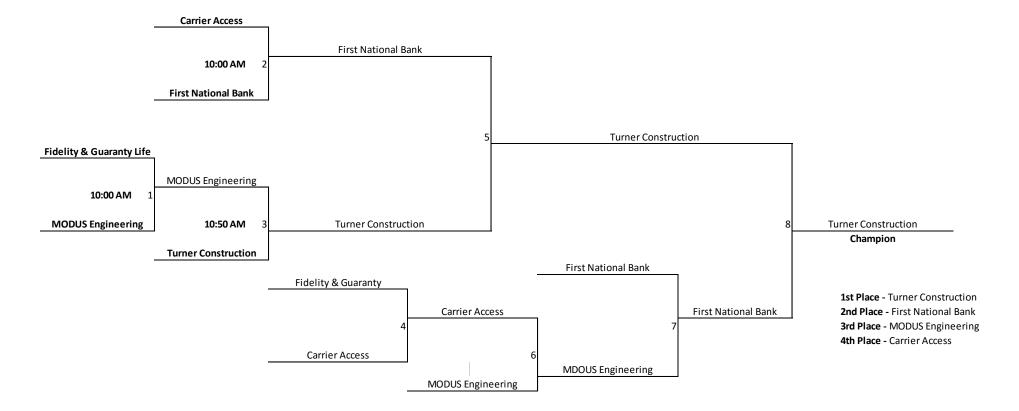

## **Small Division**

2016 Sand Volleyball The Sands 6214 Grand Ave. Des Moines, IA 50312 Saturday, July 16

\*Best 2 out of 3 games to score of 23 and cap of 25. Third game goes to 15 with a cap of 17.

<sup>\*\*</sup>Be prepared to play immediately after your games. If we get ahead of schedule, we will stay ahead.