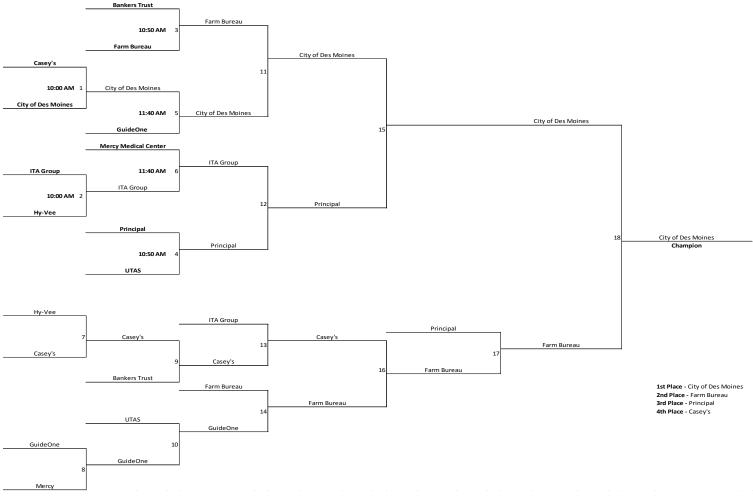

## **Large Division**

2016 Sand Volleyball The Sands 6214 Grand Ave. Des Moines, IA 50312 Saturday, July 16

\*Best 2 out of 3 games to score of 23 and cap of 25. Third game goes to 15 with a cap of 17.

<sup>\*\*</sup>Be prepared to play immediately after your games. If we get ahead of schedule, we will stay ahead.