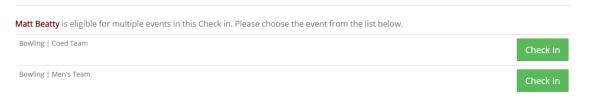

## BOWLING CHECK IN

 If there are multiple events checking in, you may have to click the Check In button to complete the check in process
BOWLING CHECK IN