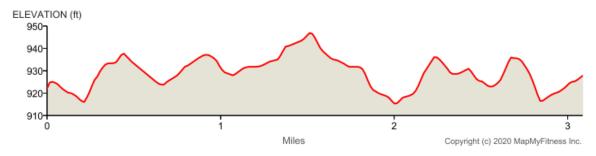

## **Iowa Games DU Run Route 2020**

Distance: 3.09 mi Elevation Gain: 57 ft Elevation Max: 947 ft