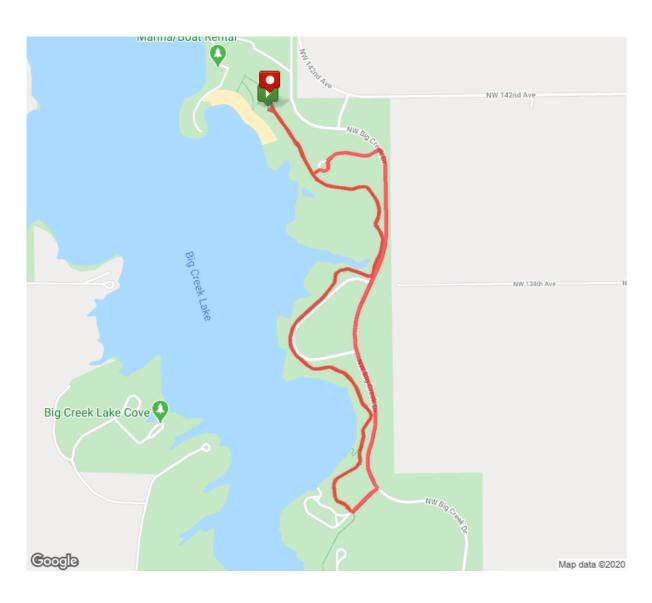

## **Iowa Games DU Run Route 2020**

Distance: 3.09 mi Elevation Gain: 57 ft Elevation Max: 947 ft

## **Notes**

| 0.00 mi | Direct/offroad route segment       |
|---------|------------------------------------|
| 0.00 mi | Head southeast on Neal Smith Trail |

7/1/2020 MapMyRun

|                                                                                 | мармукип                                                                                                                                                                                                                                                                                                                                                                        |
|---------------------------------------------------------------------------------|---------------------------------------------------------------------------------------------------------------------------------------------------------------------------------------------------------------------------------------------------------------------------------------------------------------------------------------------------------------------------------|
| 0.03 mi                                                                         | Head southeast on Neal Smith Trail                                                                                                                                                                                                                                                                                                                                              |
| 0.17 mi                                                                         | Head southeast on Neal Smith Trail                                                                                                                                                                                                                                                                                                                                              |
| 0.20 mi                                                                         | Direct/offroad route segment                                                                                                                                                                                                                                                                                                                                                    |
| 0.20 mi                                                                         | Head southeast                                                                                                                                                                                                                                                                                                                                                                  |
| 0.23 mi                                                                         | Head north                                                                                                                                                                                                                                                                                                                                                                      |
| 0.24 mi                                                                         | Turn rightDestination will be on the right                                                                                                                                                                                                                                                                                                                                      |
| 0.27 mi                                                                         | Head east toward NW Big Creek Dr                                                                                                                                                                                                                                                                                                                                                |
| 0.38 mi                                                                         | Head northeast toward NW Big Creek Dr                                                                                                                                                                                                                                                                                                                                           |
| 0.39 mi                                                                         | Turn right onto NW Big Creek Dr                                                                                                                                                                                                                                                                                                                                                 |
| 0.43 mi                                                                         | Head south on NW Big Creek Dr                                                                                                                                                                                                                                                                                                                                                   |
| 0.75 mi                                                                         | Head southwest on NW Big Creek Dr                                                                                                                                                                                                                                                                                                                                               |
| 1.03 mi                                                                         | Head southeast on NW Big Creek Dr                                                                                                                                                                                                                                                                                                                                               |
| 1.31 mi                                                                         | Head southeast on NW Big Creek Dr                                                                                                                                                                                                                                                                                                                                               |
|                                                                                 |                                                                                                                                                                                                                                                                                                                                                                                 |
| 1.32 mi                                                                         | Turn right                                                                                                                                                                                                                                                                                                                                                                      |
| 1.32 mi<br>1.34 mi                                                              | Turn right Head southwest toward Neal Smith Trail                                                                                                                                                                                                                                                                                                                               |
|                                                                                 |                                                                                                                                                                                                                                                                                                                                                                                 |
| 1.34 mi                                                                         | Head southwest toward Neal Smith Trail                                                                                                                                                                                                                                                                                                                                          |
| 1.34 mi<br>1.42 mi                                                              | Head southwest toward Neal Smith Trail  Head northwest on Neal Smith Trail                                                                                                                                                                                                                                                                                                      |
| 1.34 mi<br>1.42 mi<br>1.50 mi                                                   | Head southwest toward Neal Smith Trail  Head northwest on Neal Smith Trail  Head north on Neal Smith Trail                                                                                                                                                                                                                                                                      |
| 1.34 mi<br>1.42 mi<br>1.50 mi<br>1.61 mi                                        | Head southwest toward Neal Smith Trail  Head northwest on Neal Smith Trail  Head north on Neal Smith Trail  Head north on Neal Smith Trail                                                                                                                                                                                                                                      |
| 1.34 mi<br>1.42 mi<br>1.50 mi<br>1.61 mi<br>1.64 mi                             | Head southwest toward Neal Smith Trail  Head northwest on Neal Smith Trail  Head north on Neal Smith Trail  Head north on Neal Smith Trail  Slight right to stay on Neal Smith Trail                                                                                                                                                                                            |
| 1.34 mi<br>1.42 mi<br>1.50 mi<br>1.61 mi<br>1.64 mi<br>1.80 mi                  | Head southwest toward Neal Smith Trail  Head northwest on Neal Smith Trail  Head north on Neal Smith Trail  Head north on Neal Smith Trail  Slight right to stay on Neal Smith Trail  Head north on Neal Smith Trail                                                                                                                                                            |
| 1.34 mi<br>1.42 mi<br>1.50 mi<br>1.61 mi<br>1.64 mi<br>1.80 mi                  | Head southwest toward Neal Smith Trail  Head northwest on Neal Smith Trail  Head north on Neal Smith Trail  Head north on Neal Smith Trail  Slight right to stay on Neal Smith Trail  Head north on Neal Smith Trail  Head north on Neal Smith Trail                                                                                                                            |
| 1.34 mi<br>1.42 mi<br>1.50 mi<br>1.61 mi<br>1.64 mi<br>1.80 mi<br>2.06 mi       | Head southwest toward Neal Smith Trail  Head northwest on Neal Smith Trail  Head north on Neal Smith Trail  Head north on Neal Smith Trail  Slight right to stay on Neal Smith Trail  Head north on Neal Smith Trail  Head north on Neal Smith Trail  Head north on Neal Smith Trail                                                                                            |
| 1.34 mi 1.42 mi 1.50 mi 1.61 mi 1.64 mi 1.80 mi 2.06 mi 2.33 mi 2.52 mi         | Head northwest on Neal Smith Trail  Head north on Neal Smith Trail  Head north on Neal Smith Trail  Head north on Neal Smith Trail  Slight right to stay on Neal Smith Trail  Head north on Neal Smith Trail  Head east on Neal Smith Trail  Head northwest on Neal Smith Trail |
| 1.34 mi 1.42 mi 1.50 mi 1.61 mi 1.64 mi 1.80 mi 2.06 mi 2.33 mi 2.52 mi 2.71 mi | Head southwest toward Neal Smith Trail Head northwest on Neal Smith Trail Head north on Neal Smith Trail Head north on Neal Smith Trail Slight right to stay on Neal Smith Trail Head north on Neal Smith Trail Head north on Neal Smith Trail Head north on Neal Smith Trail Head east on Neal Smith Trail Head east on Neal Smith Trail Head northwest on Neal Smith Trail    |