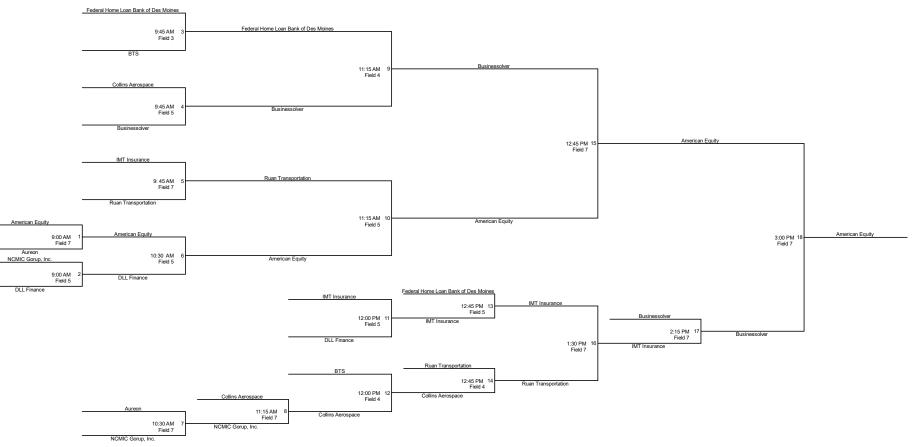

Ultimate Frisbee Tournament Division 2 Sunday, June 30, 2019 Cownie Soccer Park Games Begin at 9:00 AM

1st: American Equity 2nd: Businessolver 3rd: IMT Insurance 4th: Ruan Transportation

Ultimate Frisbee Tournament Division 3 Sunday, June 30, 2019 Cownie Soccer Park Games Begin at 9:00 AM