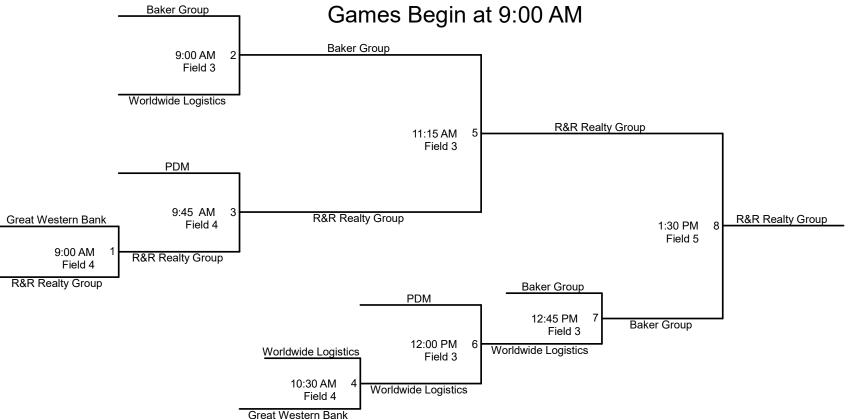

Please check-in 30 minutes prior to your first game Check-in area will be between fields 7 and 8 Refer to the field map below for field locations 1st: R&R Realty 2nd: Baker Group

3rd: Worldwide Logistics

4th: PDM

Ultimate Frisbee Tournament
Division 4
Sunday, June 30, 2019
Cownie Soccer park
Games Begin at 9:45 AM

Please check-in 30 minutes prior to your first game Check-in area will be between fields 7 and 8 Refer to the field map below for field locations 1st: The Unemployables 2nd: Federal Reserve 3rd: Robert Half