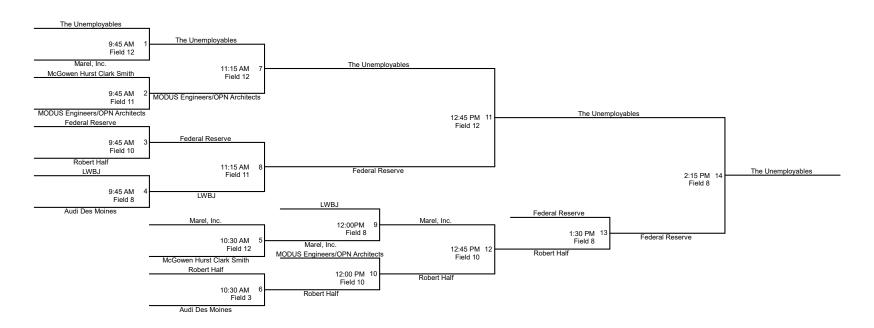

4th: PDM

Ultimate Frisbee Tournament
Division 4
Sunday, June 30, 2019
Cownie Soccer park
Games Begin at 9:45 AM

Please check-in 30 minutes prior to your first game Check-in area will be between fields 7 and 8 Refer to the field map below for field locations 1st: The Unemployables 2nd: Federal Reserve 3rd: Robert Half

4th: Marel, Inc.