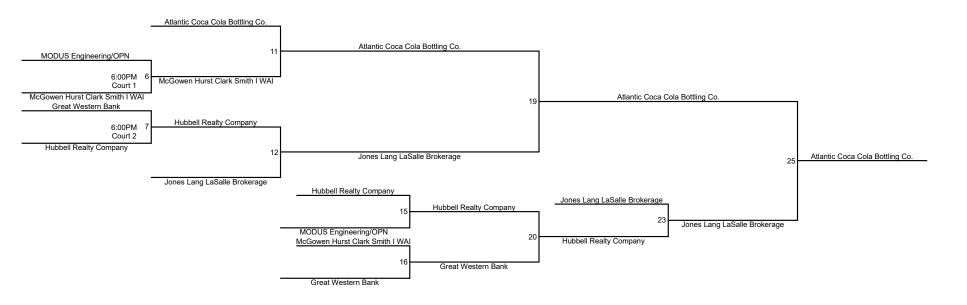

### Results:

1st- Atlantic Coca-Cola Bottling Company 2nd- Jones Lang LaSalle Brokerage 3rd- Hubbell Realty Company 4th- Great Western Bank

**SCHEDULE & RESULTS SPONSOR** 

3 on 3 Basketball
Division 4 Men
Tuesday, June 15th
Wellmark YMCA, Des Moines
Games will start at 6:00 PM
Check-in 15 minutes prior to your first game