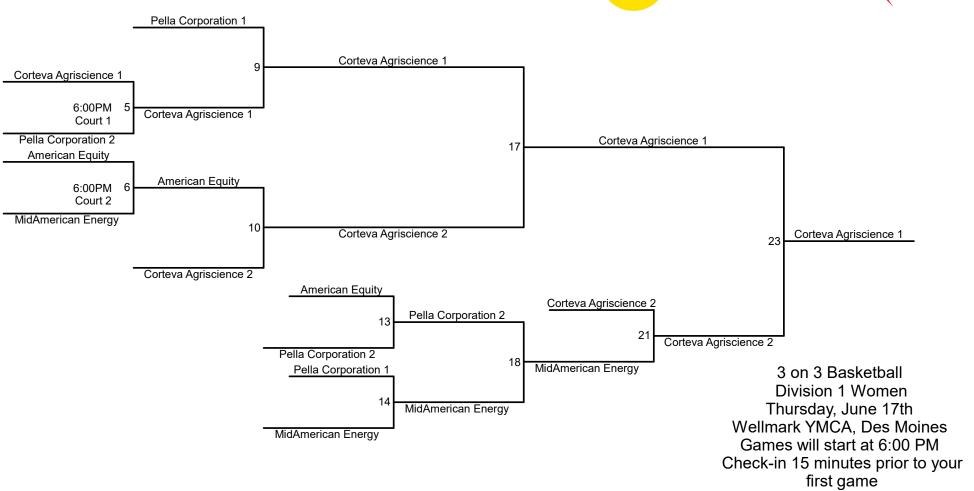

## Results:

1st- Corteva Agriscience 1 2nd- Corteva Agriscience 2 3rd- MidAmerican Energy 4th- Pella Corporation 2

Results:

1st- Ruan Transportation 2nd- Willis Automotive 3rd- Federal Home Loan Bank of Des Moines 4th- SHAZAM Inc.