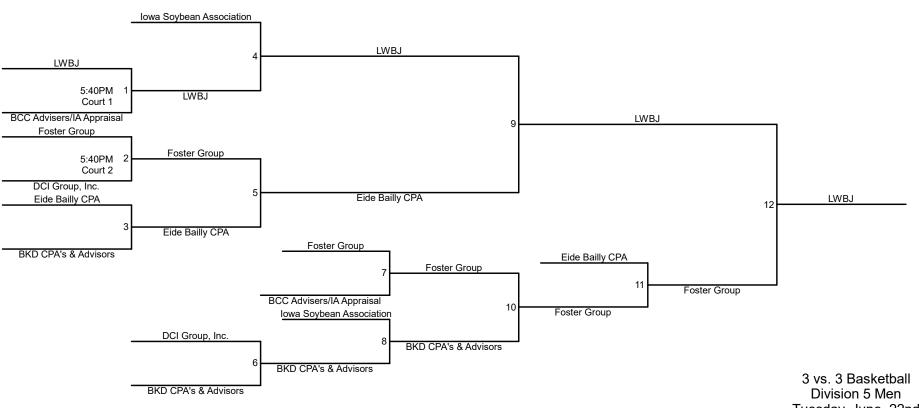

McGowen Hurst Clark Smith vs. Zirous Game 2

Results:
1st- LWBJ
2nd- Foster Group
3rd- Eide Bailly
4th-BKD CPA's & Advisors

SCHEDULE & RESULTS SPONSOR IMT

Division 5 Men
Tuesday, June, 22nd
Games will start at 5:40 PM
Check in 15 minutes prior to first game