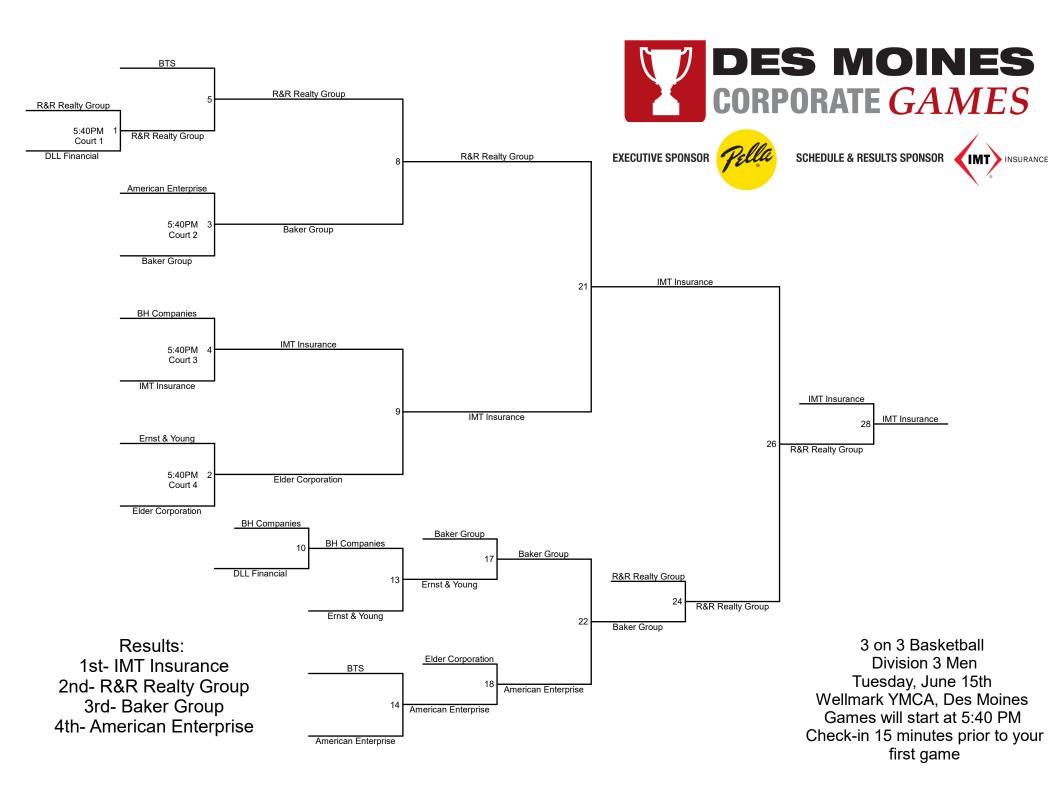

FHLBDM vs. SHAZAM Inc. Game 2

SHAZAM Inc. vs. FHLBDM Game 3

Results: 1st- R&R Realty Group 2nd- BTS

| Round 1 |                  |     |               |        |          |  |
|---------|------------------|-----|---------------|--------|----------|--|
| Game    |                  |     |               | Time   | Location |  |
| 1       | R&R Realty Group | VS. | IMT Insurance | 5:40PM | Court 4  |  |