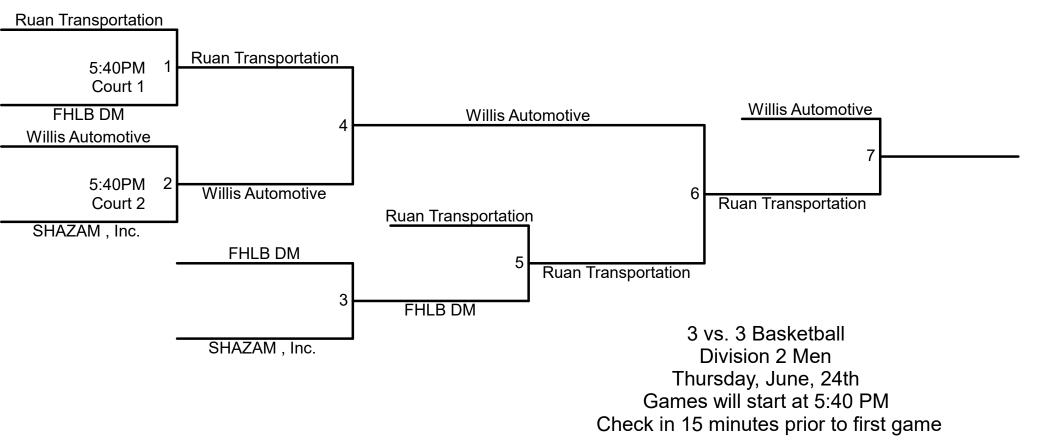

## Results:

1st- Corteva Agriscience 1 2nd- Corteva Agriscience 2 3rd- MidAmerican Energy 4th- Pella Corporation 2

Results:

1st- Ruan Transportation 2nd- Willis Automotive 3rd- Federal Home Loan Bank of Des Moines 4th- SHAZAM Inc.