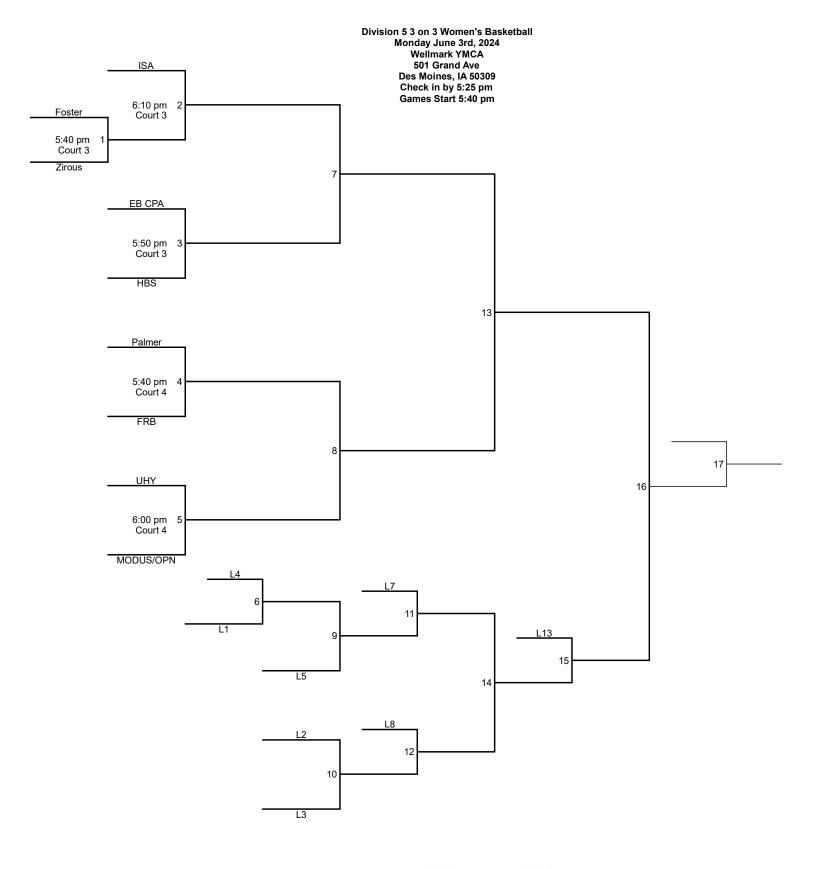

Division 6 Women's Basketball Monday June 3rd, 2024 Wellmark YMCA 501 Grand Ave Des Moines, IA 50309 Check in by 5:25 pm Games Start 5:40 pm