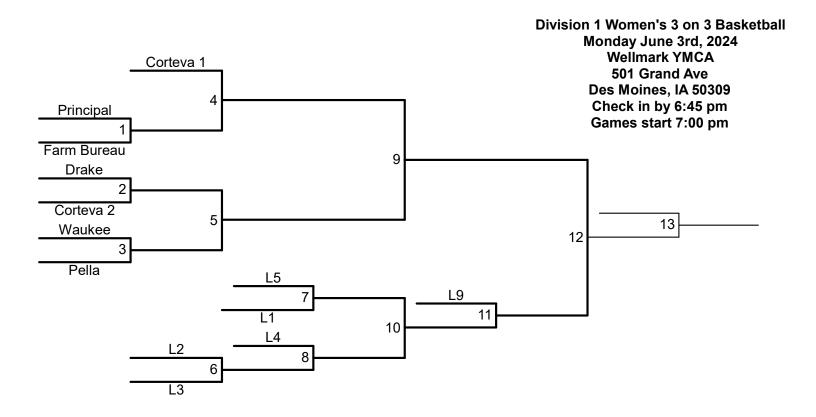

Division 3 3 on 3 Women's Basketball Monday June 3rd, 2024 Wellmark YMCA 501 Grand Ave Des Moines, IA 50309 Check in by 5:25 pm Games start 5:40 pm

| Round 1 |     |     |     |         |          |  |  |
|---------|-----|-----|-----|---------|----------|--|--|
| Game    |     |     |     | Time    | Location |  |  |
| 1       | FMH | VS. | IMT | 5:50 pm | Court 4  |  |  |
| 2       | DLL | VS. | E&Y | 6:00 pm | Court 4  |  |  |

|      |     |     | Round | 2    |          |
|------|-----|-----|-------|------|----------|
| Game |     |     |       | Time | Location |
| 3    | E&Y | VS. | FMH   |      |          |
| 4    | IMT | VS. | DLL   |      |          |

|      |     |     | Round 3 | 3    |          |  |
|------|-----|-----|---------|------|----------|--|
| Game |     |     |         | Time | Location |  |
| 5    | FMH | VS. | DLL     |      |          |  |
| 6    | E&Y | VS. | IMT     |      |          |  |