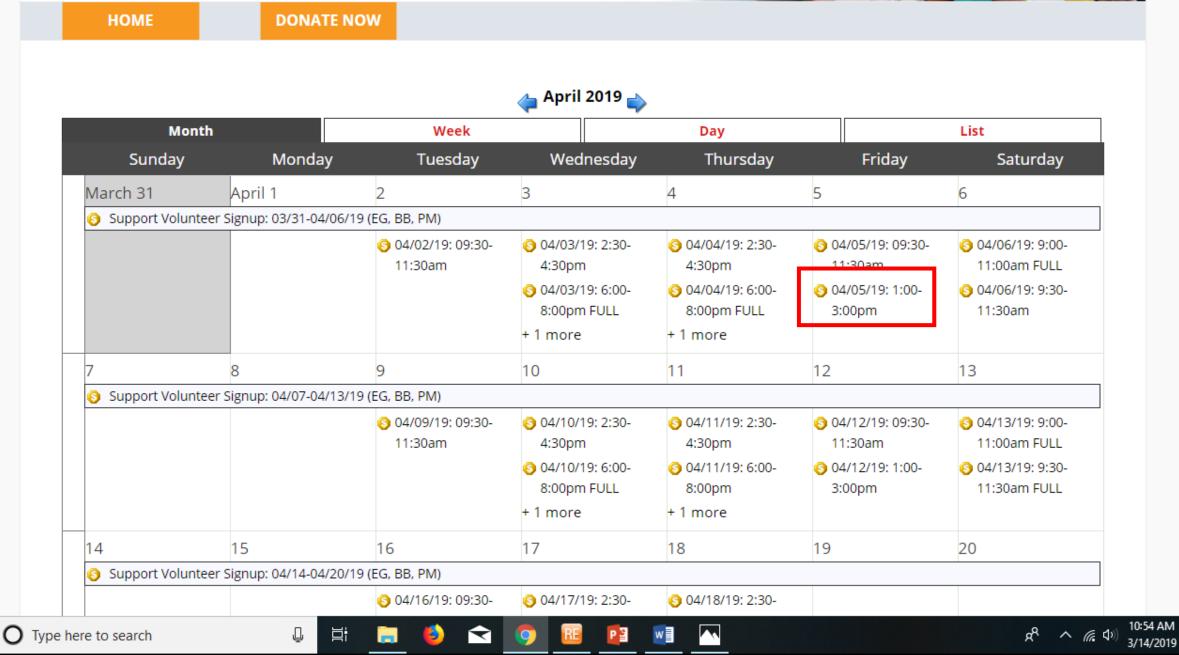

☆ M :

Ļ

bi

HOME DONATE NOW 👍 April 2019 📥 Month Week List Day Wednesday Friday Sunday Monday Tuesday Thursday Saturday April 1 2 3 March 31 5 4 6 Support Volunteer Signup: 03/31-04/06/19 (EG, BB, PM) 04/02/19: 09:30-04/03/19: 2:30-04/04/19: 2:30-04/05/19: 09:30-04/06/19: 9:00-11:30am 4:30pm 4:30pm 11:30am 11:00am FULL 04/05/19: 1:00-04/03/19: 6:00-04/04/19: 6:00-04/06/19: 9:30-8:00pm FULL 8:00pm FULL **Event Detail** + 1 more + 1 more X 04/05/19: 1:00-3:00pm 11 8 9 10 Meals from the Heartland Support Volunteer Signup: 04/07-04/13/19 (EG, BB, PM) 04/11/19: 2:30-April 5, 2019 1:00 PM 04/09/19: 09:30-04/10/19: 2:30-11:30am 4:30pm 4:30pm Event Details 04/10/19: 6:00-04/11/19: 6:00-11:30am FULL 8:00pm FULL 8:00pm 3:00pm + 1 more + 1 more 15 16 17 18 19 20 14 Support Volunteer Signup: 04/14-04/20/19 (EG, BB, PM) 04/16/19: 09:30-04/17/19: 2:30-04/18/19: 2:30-